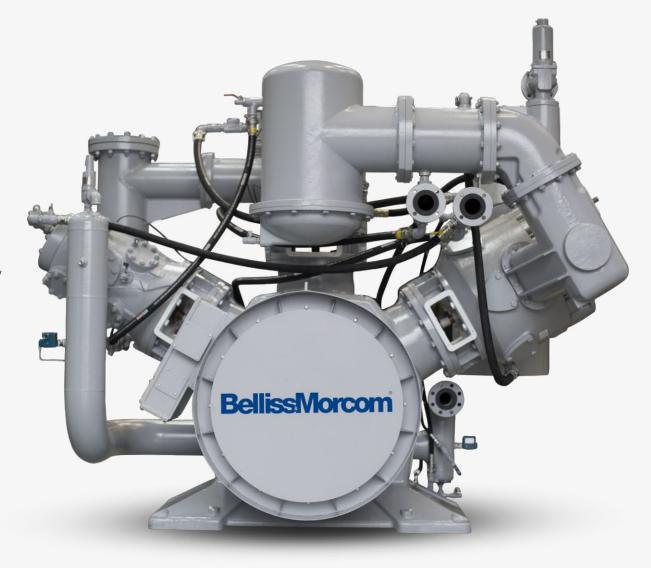

# **SERVICE YOUR INVESTMENT**

Regular servicing provides you with the peace of mind that your machines will continue to run efficiently and deliver the critical output that you require. Belliss & Morcom service kits are proven to prolong the lifetime of your machine.

#### STANDARD EXTENDED LIFE SERVICE KITS

Table 1 Service kits by compressor model

|             |             | 8000 HOUR SERVICE KITS | VALVE REPLACEMENT KIT |
|-------------|-------------|------------------------|-----------------------|
| COMPRES SOR | VH7 / VH9   | VH7/9H3N-MK2-8K        | VH7/9H3N-MK2VALVES    |
|             | VH12 / VH15 | VH12/VH15H3N-ELP8K     | VH12/15H3N-VALVES     |
|             | VH18 / VH21 | VH18/21H3N-ELP-8K      | VH18/21H3N-VALVES     |
|             | VH25        | VH25H3N-ELP-8K         | VH25H3N-VALVES        |
|             | WH28        | WH28H3N-ELP-8K         | WH28/29H3N-VALVES     |
|             | WH29        | WH29H3N-ELP-8K         | WH28/29H3N-VALVES     |
|             | WH35        | WH35H3N-ELP-8K         | WH35H3N-MK2-VALVES    |
|             | WH40        | WH40H3N-ELP-8K         | WH40H3N-MK2-VALVES    |
|             | WH45        | WH45H3N-ELP-8K         | WH45H3N-MK2-VALVES    |
|             | WH50        | WH50H3N-ELP-8K         | WH50H3N-MK2-VALVES    |